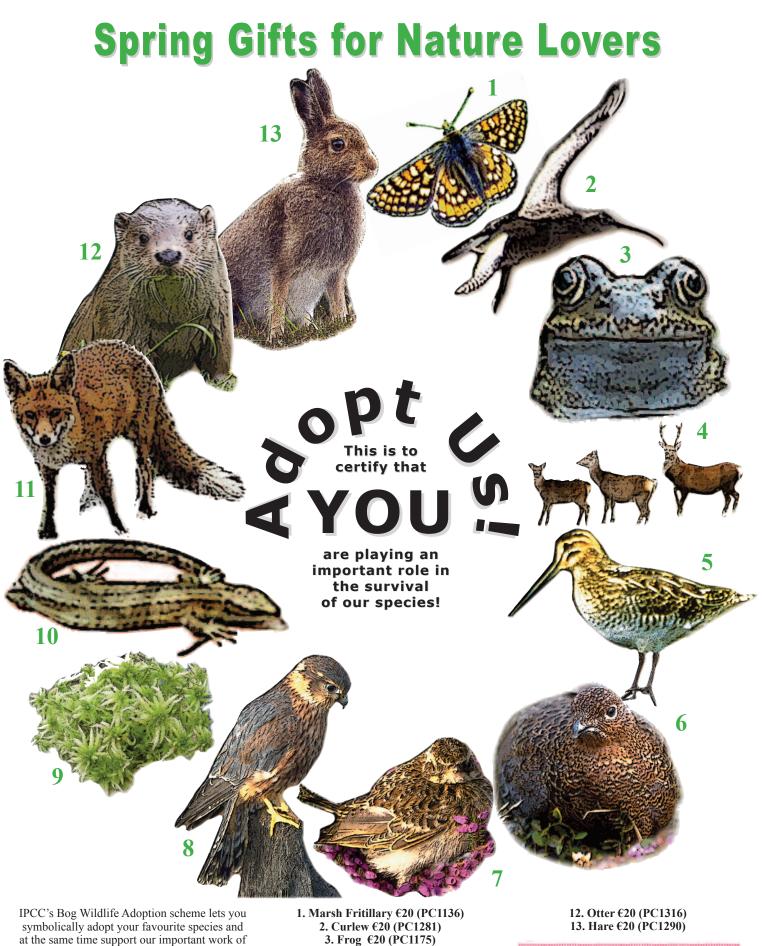

symbolically adopt your favourite species and at the same time support our important work of protecting peatland wildlife and connecting people to nature. All species adoptions receive a thank you card, an adoption certificate with your name plus a Bogland Quirky Facts Booklet to share with friends or family. Here are a selection to choose from and there are more on www.ipcc.ie/nature-shop Marsh Fritillary €20 (PC1136)
Curlew €20 (PC1281)
Frog €20 (PC1175)
Red Deer €20 (PC1344)
Snipe €20 (PC1345)
Red Grouse €20 (PC1346)
Skylark €20 (PC1348)
Merlin €20 (PC1349)
Sphagnum Bog Moss €20 (PC1283)
Lizard €20 (PC1315)
Fox €20 (PC1347)