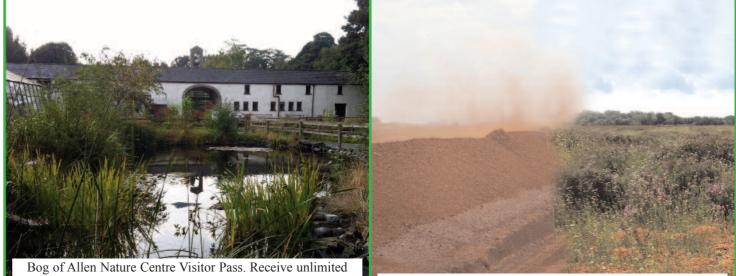

#### STOP EMIGRATION OF WILDLIFE

Donation to the Save the Bogs Campaign. Donations to the campaign are used to make a planning observation in favour of bogs or to train volunteers. €20 PC10

access to the Bog of Allen Nature Centre, Gardens and Nature Reserves in Kildare. Pass valid for 1 year, for either 5 adults or a family of 2 adults and 4 children €25 PC1138 