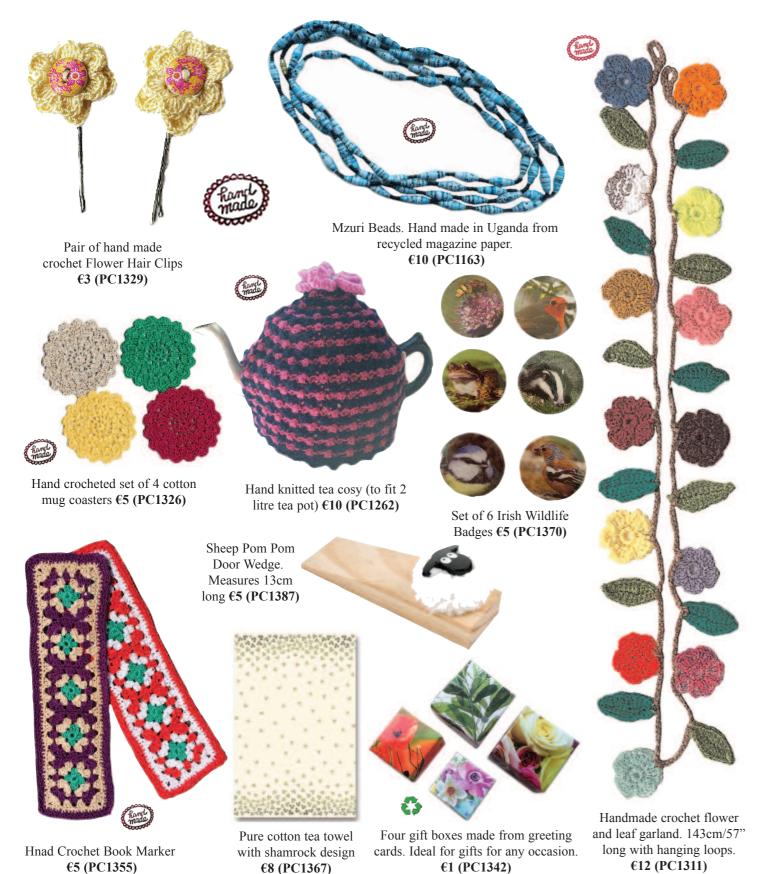

## Save the Bogs Gifts

Send bogland wildlife postcards to make your greeting memorable. 24 postcards €5 (PC948) Bumper pack of 8 blank greeting cards for your own message. €3 (PC812)

Teach Yourself 27 Garden Bird Songs CD €14 (PC833)

Cotton Shopper Bag with bog wildlife design. Long-handle €5 (PC727A) Short-handle €5 (PC727B) Gusset larege volume bag €6 (PC1374)

Fun Sheep Notebook with fleece cover. A5-sized, ruled pages €5 (PC1386)