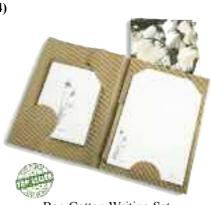

Hanging loops at each end.

€12 (PC1311)

Cotton Shopper Bag with bog wildlife design. Gusset large volume bag. €6 (PC1374)

Bog Cotton Writing Set (15 sheets, 5 notelets, 5 greeting cards, 25 envelopes in a folder. €9 (PC680)