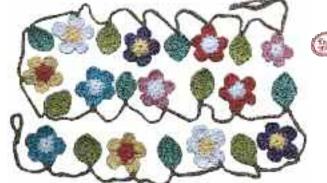

towel **€8 (PC1410)** 

Harebells pure cotton Lavender flowers cotton tea tea towel €8 (PC1405)

Flower and leaf garland. Hand crochet from pure cotton. Measures 2.25m.

Flowers 5cm diameter and

leaves 5cm long.