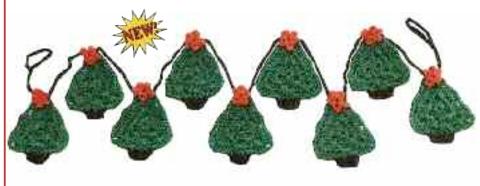

(Pack 8) €6 (PC1358)

Christmas Card Collection (Value Pack of 12 cards) €6 (PC1243)

"Late Summer Bogland" Christmas Card (Value Pack 12) €6 (PC1218)

Hand crochet Christmas tree garland with hanging loops. Measures 125cm x 10cm. €12 (PC1414)