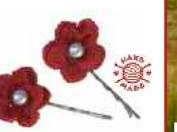

Pair of hand made crochet Flower Hair Clips €3 (PC1329)

Butterfly and Flower Pill Box. 3 divisions inside €6 (PC1400)

Bug Viewer Box with x2 & x4 magnification. €5 (PC855)

your work in saving Irish bogs. €45 (PC116)