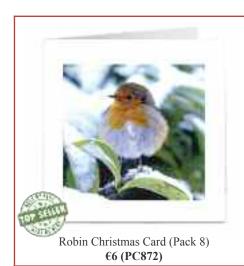

"Robin with Christmas Roses" Christmas Card (Value Pack 12) €6 (PC1238)

Holly and Robin Cotton Tea Towel €8 (PC1412)

Frosted Matchsticks Christmas Card (Pack 8) €6 (PC1359)

"Summer Snow at the Sallygap" Christmas "Bog Road to Ballydehob" Christmas Card Card (Pack 8) €6 (PC1396)