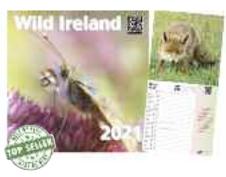

## **Christmas Gifts for Nature Lovers**

Holly and Robin PVC Gusset Bag with zip pocket in lining. Measures 38x38x12cm. €18 (PC1411)

Wild Ireland Calendar 2021 €6 (PC1413) FREE Wild Ireland Calendar 2021 when you buy any 4 packs of Christmas cards. Quote Code (PCFREE) on order form