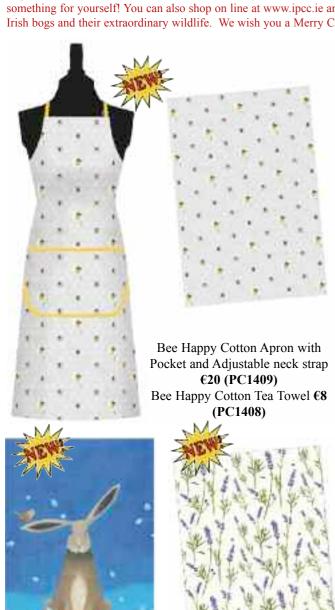

towel **€8 (PC1410)** 

Harebells pure cotton Lavender flowers cotton tea tea towel €8 (PC1405)

Flower and leaf garland. Hand crochet from pure cotton. Measures 2.25m.

Flowers 5cm diameter and

leaves 5cm long.