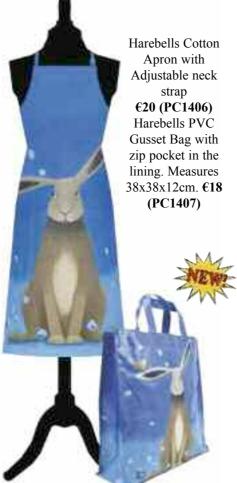

towel **€8 (PC1410)** 

Harebells pure cotton Lavender flowers cotton tea tea towel €8 (PC1405)

Flower and leaf garland. Hand crochet from pure cotton. Measures 2.25m.

Flowers 5cm diameter and

leaves 5cm long.