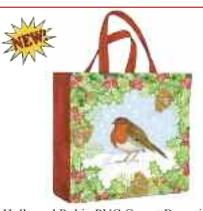

## **Christmas Gifts for Nature Lovers**

Holly and Robin PVC Gusset Bag with zip pocket in lining. Measures 38x38x12cm. €18 (PC1411)

Wild Ireland Calendar 2021 €6 (PC1413) FREE Wild Ireland Calendar 2021 when you buy any 4 packs of Christmas cards. Quote Code (PCFREE) on order form