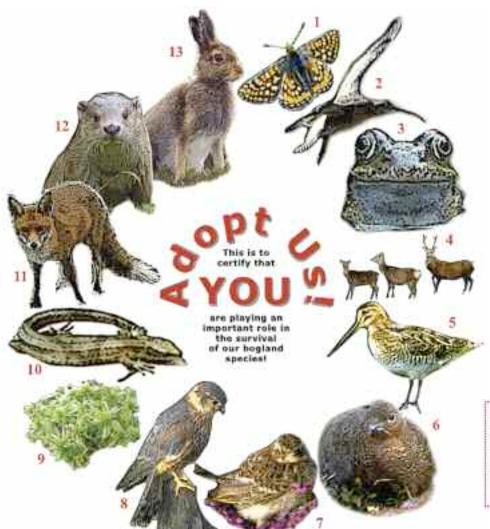

## **Wildlife Adoption**

IPCC's Bog Wildlife Adoption scheme lets you symbolically adopt your favourite species and at the same time support our important work of protecting peatland wildlife and connecting people to nature. All species adoptions receive a thank you card, an adoption certificate with your name plus a Bogland Quirky Facts Booklet to share with friends or family. Here are a selection to choose from and there are more on www.ipcc.ie/nature-shop

- 1. Marsh Fritillary €20 (PC1136)
  - 2. Curlew €20 (PC1281)
  - 3. Frog €20 (PC1175)
  - 4. Red Deer €20 (PC1344)
  - 5. Snipe €20 (PC1345)
  - 6. Red Grouse €20 (PC1346)
    - 7. Skylark €20 (PC1348)
    - 8. Merlin €20 (PC1349)
- 9. Sphagnum Bog Moss €20 (PC1283)
  - 10. Lizard €20 (PC1315)
  - 11. Fox €20 (PC1347)
  - 12. Otter €20 (PC1316)
  - 13. Hare €20 (PC1290)