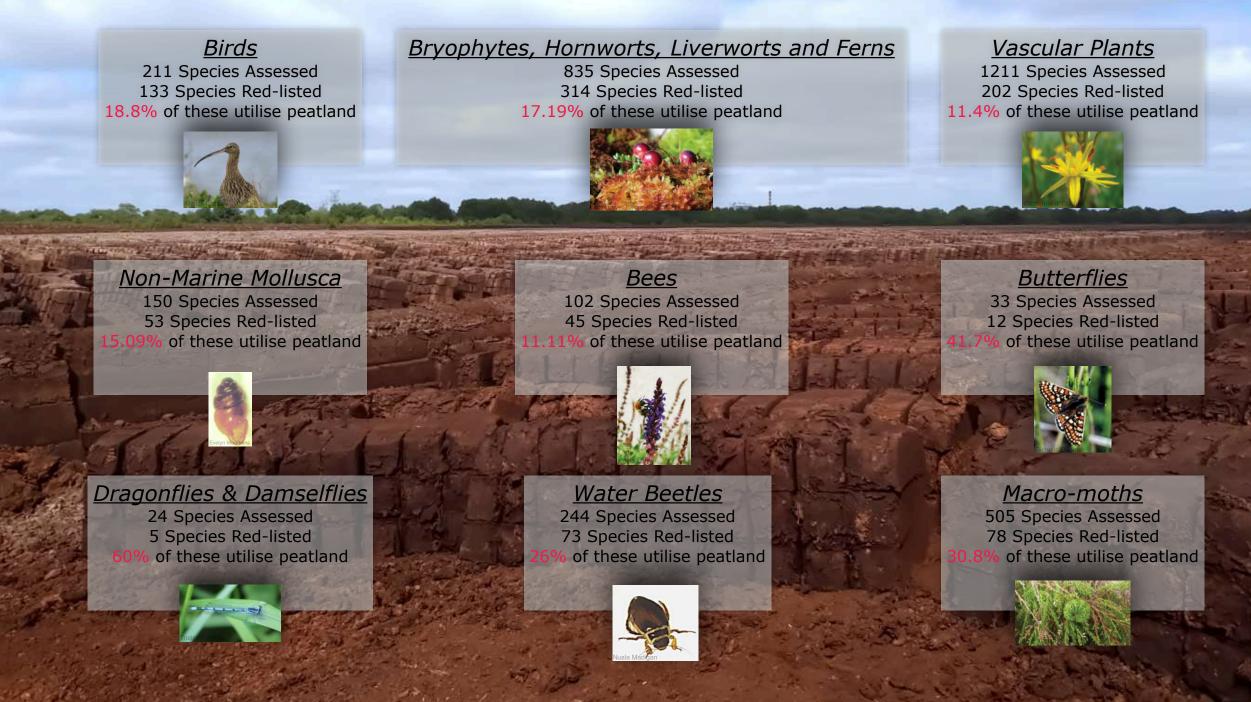

## Ireland's Biodiversity Emergency Peatland Species of Concern

The information and data has been collated from the Red-list Series produced by the National Parks and Wildlife Service available at www.npws.ie/publications/red-lists.

Information on species habitat preference from various sources.

An Irish Flora, D.A. Webb, J. Parnell and D.Doogue, 1996, Mosses and Liverworts of Britain and Ireland - a field guide, British Bryological Society 2010, Field Guide to the Dragonflies and Damselflies of Great Britain and Ireland. Steve Brooks, Richard Lewington, 1997.